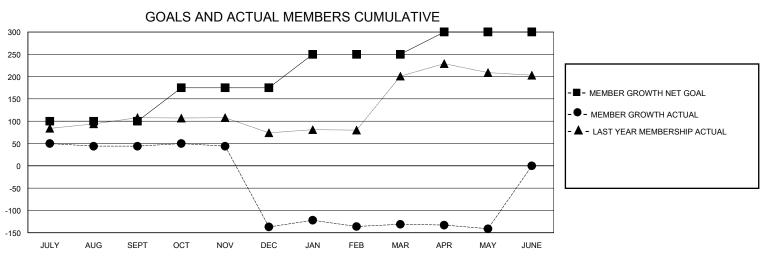

## District 321B2

Results as of: 5/31/2024

100

| GMT:                  |               | GMT CA    |               |                       |                        |                         |                                                    |  |
|-----------------------|---------------|-----------|---------------|-----------------------|------------------------|-------------------------|----------------------------------------------------|--|
| Clubs                 |               |           |               | Members               |                        |                         |                                                    |  |
| RESULTS FOR 2023-2024 |               |           |               | RESULTS FOR 2023-2024 |                        |                         |                                                    |  |
| QUARTER               | NEW CLUB GOAL | NEW CLUBS | DROPPED CLUBS | QUARTER MEM           | BER GROWTH NET<br>GOAL | MEMBER GROWTH<br>ACTUAL | DROPPED<br>MEMBERS ACTUAL<br>(including transfers) |  |
| JULY/AUG/SEPT         | 3             | 1         | 0             | JULY/AUG/SEPT         | 100                    | 84                      | 38                                                 |  |
| OCT/NOV/DEC           | 0             | 1         | 2             | OCT/NOV/DEC           | 75                     | 51                      | 230                                                |  |
| JAN/FEB/MAR           | 3             | 0         | 1             | JAN/FEB/MAR           | 75                     | 69                      | 32                                                 |  |

APR/MAY/JUNE

50

101