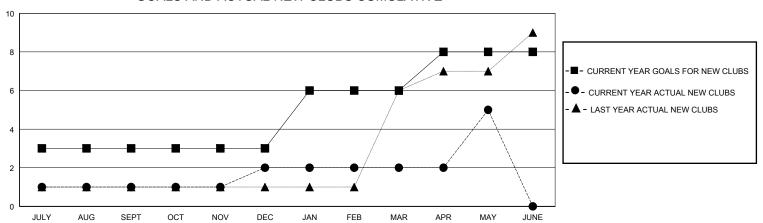

## District 321B2

Results as of: 5/31/2024

100

| GMT:                  |               | GMT CA    |               |                       |                        |                         |                                                    |  |
|-----------------------|---------------|-----------|---------------|-----------------------|------------------------|-------------------------|----------------------------------------------------|--|
| Clubs                 |               |           |               | Members               |                        |                         |                                                    |  |
| RESULTS FOR 2023-2024 |               |           |               | RESULTS FOR 2023-2024 |                        |                         |                                                    |  |
| QUARTER               | NEW CLUB GOAL | NEW CLUBS | DROPPED CLUBS | QUARTER MEM           | BER GROWTH NET<br>GOAL | MEMBER GROWTH<br>ACTUAL | DROPPED<br>MEMBERS ACTUAL<br>(including transfers) |  |
| JULY/AUG/SEPT         | 3             | 1         | 0             | JULY/AUG/SEPT         | 100                    | 84                      | 38                                                 |  |
| OCT/NOV/DEC           | 0             | 1         | 2             | OCT/NOV/DEC           | 75                     | 51                      | 230                                                |  |
| JAN/FEB/MAR           | 3             | 0         | 1             | JAN/FEB/MAR           | 75                     | 69                      | 32                                                 |  |

APR/MAY/JUNE

50

101